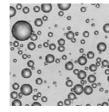

#### Disinfection test by Dry-Fog spray (at a Japanese national university hospital)

10-15 minutes later

Comparison of fog droplets (50X)

By conventional sprayer

Instantly filling up a room with fog so as to let a person feel being in the midst of cloud, disinfects every corner of the room. A very fine and uniform fog with no large droplets doesn't wet people or objects.