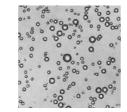

#### Disinfection test by Dry-Fog spray (at a Japanese national university hospital)

10-15 minutes later

Comparison of fog droplets (50X)

By conventional sprayer

Instantly filling up a room with fog so as to let a person feel being in the midst of cloud, disinfects every corner of the room. A very fine and uniform fog with no large droplets doesn't wet people or objects.