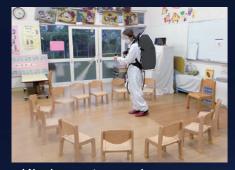

## Universal for Use in Any Place

Hospitals (operating rooms)

Hospitals (patient rooms)

Hospitals (waiting rooms)

Food processing facilities

Kitchens, kitchen sinks

Kindergartens, classrooms

Transportations (railways, buses, ships)

## For Quick and Easy Disinfection and Deodorization Dry-Fog HIGHNOW®

Numerous invisible bacteria float in the surrounding air. Dry-Fog HIGHNOW® disinfects whole the space with non-wetting fog. Hassle-free unit operable by anyone just by pressing single switch.

## **Excellent Features of Dry-Fog**

Reaches bacteria lurking in corners or floating in the air.

"Dry-Fog" doesn't wet people or objects, and doesn't require a drying process.