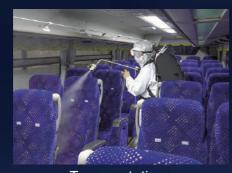

## Universal for Use in Any Place

Hospitals (operating rooms)

Hospitals (patient rooms)

Hospitals (waiting rooms)

Food processing facilities

Kitchens, kitchen sinks

Kindergartens, classrooms

Transportations (railways, buses, ships)

## For Quick and Easy Disinfection and Deodorization Dry-Fog HIGHNOW®

Numerous invisible bacteria float in the surrounding air. Dry-Fog HIGHNOW® disinfects whole the space with non-wetting fog. Hassle-free unit operable by anyone just by pressing single switch.

## **Excellent Features of Dry-Fog**

Reaches bacteria lurking in corners or floating in the air.

"Dry-Fog" doesn't wet people or objects, and doesn't require a drying process.