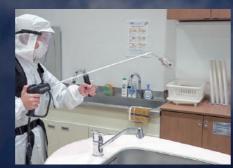

## Universal for Use in Any Place

Hospitals (operating rooms)

Hospitals (patient rooms)

Hospitals (waiting rooms)

Food processing facilities

Kitchens, kitchen sinks

Kindergartens, classrooms

Transportations (railways, buses, ships)

## For Quick and Easy Disinfection and Deodorization Dry-Fog HIGHNOW®

Numerous invisible bacteria float in the surrounding air. Dry-Fog HIGHNOW® disinfects whole the space with non-wetting fog. Hassle-free unit operable by anyone just by pressing single switch.

## **Excellent Features of Dry-Fog**

Reaches bacteria lurking in corners or floating in the air.

"Dry-Fog" doesn't wet people or objects, and doesn't require a drying process.