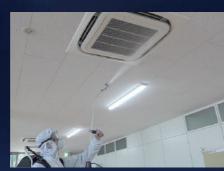

## Universal for Use in Any Place

Hospitals (operating rooms)

Hospitals (patient rooms)

Hospitals (waiting rooms)

Food processing facilities

Kitchens, kitchen sinks

Kindergartens, classrooms

Transportations (railways, buses, ships)

## For Quick and Easy Disinfection and Deodorization Dry-Fog HIGHNOW®

Numerous invisible bacteria float in the surrounding air. Dry-Fog HIGHNOW® disinfects whole the space with non-wetting fog. Hassle-free unit operable by anyone just by pressing single switch.

## **Excellent Features of Dry-Fog**

Reaches bacteria lurking in corners or floating in the air.

"Dry-Fog" doesn't wet people or objects, and doesn't require a drying process.

#### Dry-Fog HIGHNOW⊕ performs effective disinfection in such places with or occasions as below:

- ✓ Power source not nearby
- ✓ Many blind spots
- ✓ Uneven floor

- ✓ Want to sterilize high ceiling as well
- ✓ Quick sterilization in an emergency ✓ Want to do deodorization as well as disinfection