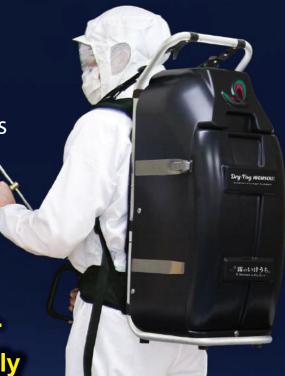

# Dry-Fog Sterilizer

Backpack Disinfectant and Deodorizer Sprayer

# Dry-Fog HIGHNOW®

universal sterilizer backpack

Patent pending

Dry-Fog HIGHNOW precisely disinfects and deodorizes any area without causing wetting.

 Smoke-like Dry-Fog\* reaches every corner, attacking bacteria.

## **Easy-to-use First**

Reduces stress in working over a long time, by dispersing load on shoulder and back. Elaborate design for easy-to-use.

Caution: Wear appropriate safety glasses, mask, etc. for protection against disinfectant