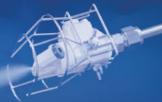

## **Excellent Features of Dry-Fog**

Reaches bacteria lurking in corners or floating in the air.

"Dry-Fog" doesn't wet people or objects, and doesn't require a drying process.

## **Specifications**

| Dry-Fog Nozzle<br>(Patented nozzle: AKIJet⊛) | Spray capacity: 2.0 liters/ hour                        |
|----------------------------------------------|---------------------------------------------------------|
|                                              | Mean drolet diameter: 10 μm or less*                    |
| Battery                                      | Lithium-ion batteries (12 V x 2 = 24 V)                 |
|                                              | Continuous operation time: approx. 40 minutes           |
|                                              | Recharge time: approx. 120 minutes                      |
| Chemical tank                                | Material: Stainless steel 304                           |
|                                              | Capacity: 1.3 liters                                    |
| Mass                                         | Body: 12.4 kg (full tank),                              |
|                                              | 11.2 kg (empty tank)                                    |
|                                              | Long-reach rod and gun part: approx. 0.7 kg             |
| Dimensions                                   | Body: W 320 x D 285 x H 725 mm (Width x Depth x Height) |
|                                              | Long-reach rod: approx. 780 mm                          |