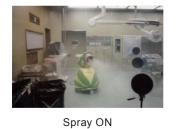

#### Disinfection test by Dry-Fog spray (at a Japanese national university hospital)

10-15 minutes later

Comparison of fog droplets (50X)

By conventional sprayer

Instantly filling up a room with fog so as to let a person feel being in the midst of cloud, disinfects every corner of the room. A very fine and uniform fog with no large droplets doesn't wet people or objects.