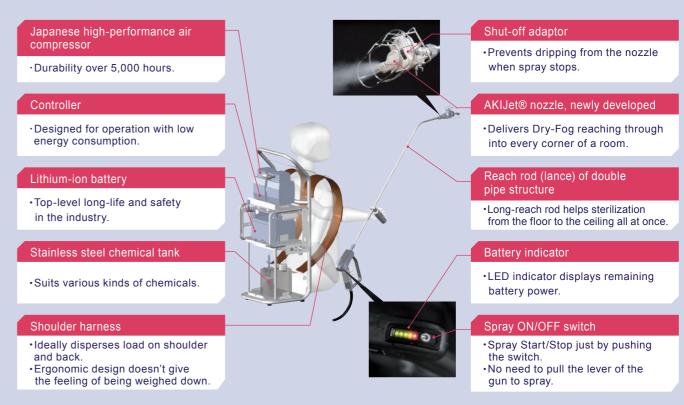

## **Easy-to-use First**

Reduces stress in working over a long time, by dispersing load on shoulder and back. Elaborate design for easy-to-use.

Caution: Wear appropriate safety glasses, mask, etc. for protection against disinfectant

## **Specifications**

| Dry-Fog Nozzle<br>(Patented nozzle: AKIJet⊛) | Spray capacity: 2.0 liters/ hour                        |
|----------------------------------------------|---------------------------------------------------------|
|                                              | Mean drolet diameter: 10 μm or less*                    |
| Battery                                      | Lithium-ion batteries (12 V x 2 = 24 V)                 |
|                                              | Continuous operation time: approx. 40 minutes           |
|                                              | Recharge time: approx. 120 minutes                      |
| Chemical tank                                | Material: Stainless steel 304                           |
|                                              | Capacity: 1.3 liters                                    |
| Mass                                         | Body: 12.4 kg (full tank),                              |
|                                              | 11.2 kg (empty tank)                                    |
|                                              | Long-reach rod and gun part: approx. 0.7 kg             |
| Dimensions                                   | Body: W 320 x D 285 x H 725 mm (Width x Depth x Height) |
|                                              | Long-reach rod: approx. 780 mm                          |